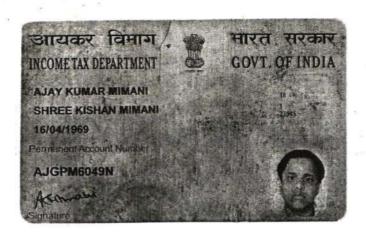

#### BETWEEN

ARCL ORGANICS LIMITED, (PAN No. AACCA2121P), a company within the meaning of the Companies Act 1956 as extended by the Companies Act 2013 having its registered office situated at No. 13, Camac Street, P.S. Shakespeare Sarani, P.O. Circus Avenue, Kolkata-700 017, and represented by its Director Mr. AJAY KUMAR MIMANI, (PAN No. AJGPM6049N), Son of Late Kishan Mimani, residing at 18A, Mukhram Kanoria Road, P.O. Salkia, P.S. Golabari, Howrah-711 101, having been duly authorized in pursuance of a Resolution of the Board of Directors dated 16<sup>th</sup> January 2017, hereinafter referred to as the VENDOR/OWNER (which term or expression shall unless excluded by or repugnant to the subject or context be deemed to mean and include its successor and/or successors in office/interest and assigns) of the ONE PART.